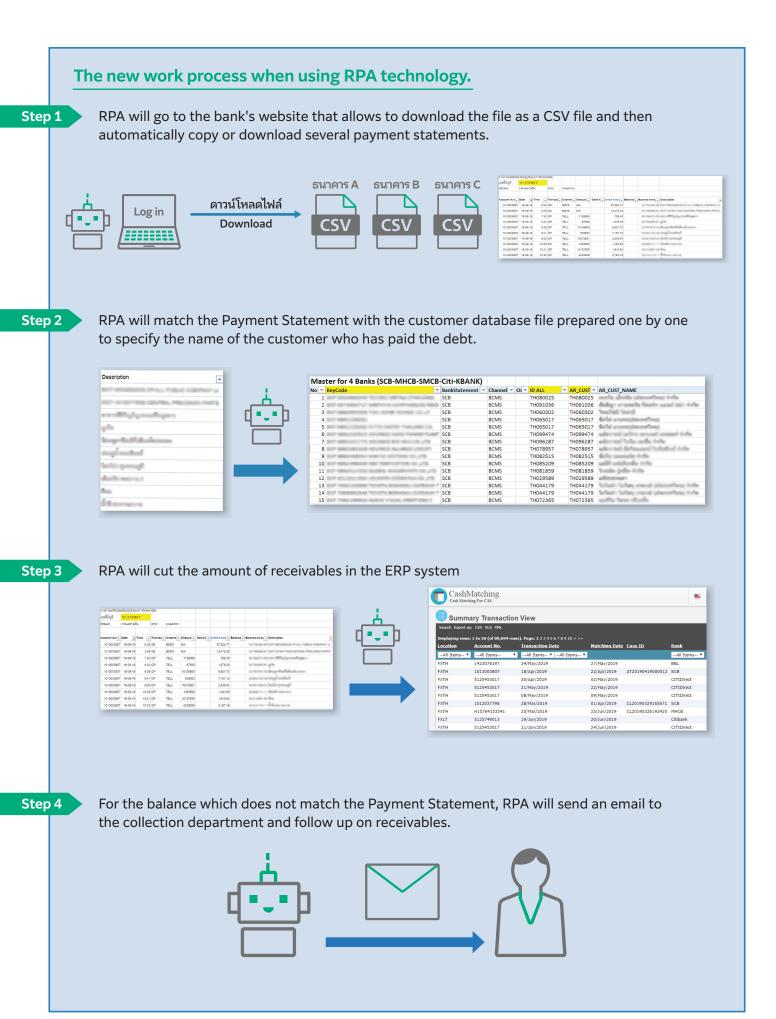

#### Sample RPA use case 2 : AR matching

Example of reconciling bank transfers to eliminate receivables in the ERP system.

The accounting staff will visit each bank's website and download the payment statement in CSV format.

Step 2

The accounting staff will match the information from the Payment Statement with the customer database files prepared one by one to specify the name of the customer who made the payment.

|                |          | D         | ow         | nloa            | ded Pa                | ayment                                                       |       | Master for 4 Banks (SCB-MHCB-SN<br>No T KeyCode   | Citi-KBANK |      | 01 - | ID ALL   | - AR_CUST - | AR_CUST_NAME                              |
|----------------|----------|-----------|------------|-----------------|-----------------------|--------------------------------------------------------------|-------|---------------------------------------------------|------------|------|------|----------|-------------|-------------------------------------------|
|                |          | _         |            |                 |                       |                                                              |       | 1 DCP 05030803045 TECHNO WE'RLD (THRUS            | SCB        | BCMS |      | TH080025 | TH080025    | centra alemba (alescentres) durba         |
| w Keylen beite | (possile | matik     |            |                 |                       |                                                              |       | 2 DOP-05/10004717 LANCTUCK SCHOOLSEN              | SCB        | BCMS |      | TH091036 | TH091036    | dedays screeneds feasily used out- 4-A    |
|                | 0300 7   |           |            |                 |                       |                                                              |       | 3 per escontres has seen advant of ,              | SCB        | BCMS |      | TH060302 | TH060302    | Ten/adi lound                             |
| 1940           | 1974     | 8191      | -          |                 |                       |                                                              |       | 4 800 0000 00000                                  | SCB        | BCMS |      | TH065017 | TH065017    | Soful anone(deconflore)                   |
|                |          |           |            |                 |                       |                                                              | Match | 5 per employees with sente heruman                | SCB        | BCMS |      | TH065017 | TH065017    | Safal aroma(almonthma)                    |
| lun _ Oote     | y Tire   | . Transac | . Charre . | Cheeve . Debt.4 | Credt Arrey - Balance | Belance Amoura Description                                   |       | 6 bot second at strengt and town                  | SCB        | BCMS |      | TH099474 | TH099474    | adversed after several unamed total       |
| 16-01          | -19 0    | -5 740    |            | NA              | 57,824.77             | 31.775,361.55 DCP 085300028 CP Hus PuBLIC COMPHINI U         |       | 7 per escontre envents but environ                | SCB        | BCMS |      | TH096287 | TH096287    | adversed forta under total                |
| 03807 16-0     |          | CK 90     |            | NA              | 13.475.32             | 21.786,865.87 DCP 4016077608 CENTRIS, PRECISION PARTS        |       | 8 per encoderate strends an excitation            | SCB        | BCMS |      | TH078957 | TH078957    | adapted dataset forballed to be           |
| 13807 16-0     |          | 14 DP     | TELL       | 1138396         | 1078.28               | as reacts as a weathing by most topic to                     |       | 9 but setting and a setting to an interest of the | SCB        | BCMS |      | TH082515 | TH082515    | defer sussessie duffe                     |
| 03807 16-0     |          | 10 00     | TELL       | 10105600        | 6.92172               | 20,750,850.41 gda<br>20,797,972.33 Geografia/Ballialianessos |       | 10                                                | SCB        | BCMS |      | TH085209 | TH085209    | wild established to the                   |
| 03807 16.0     |          | 1 02      | TELL       | 639003          | 7,153.15              | 21.424,722.48 simple-sufficient                              |       | 11                                                | SCB        | BCMS |      | TH081859 | TH081859    | Scattle (adhe datte                       |
| 1807 16-0      | 10 0     | IO OP     | TELL       | 10072821        | 2,525.94              | man part of factor exempt                                    |       | 12                                                | SCB        | BCMS |      | TH029589 | TH029589    | administra                                |
| 3007 16-0      | 10 10    | 10 00     | TCLL       | 1053590         | 1,401.60              | \$1.000, for the duals second                                |       | 13 607 100 100 100 100 100 100 100 100            | SCB        | BCMS |      | TH044179 | TH044179    | School: Suffees arread patronerflows; 4-4 |
| 10-01          | 19 10    | ti GP     | TELL       | 10137535        | 1,810.84              | 212-147-10 fee                                               |       | 14 5 5 5 5 5 5 5 5 5 5 5 5 5 5 5 5 5 5 5          | SCB        | BCMS |      | TH044179 | TH044179    |                                           |
| 18-01          | -19 10   | 12 GP     | TELL       | 4235020         | 2,167.16              | anara-dilawara                                               |       | 15 1 2 2 2 2 2 2 2 2 2 2 2 2 2 2 2 2 2 2          | SCB        | BCMS |      | TH072365 | TH044179    |                                           |

Step 3

Accounting staff cut off receivables in the ERP system.

|       | 101-3-0038 | 10-7  |      |            |          |           |                                                                                                                   |
|-------|------------|-------|------|------------|----------|-----------|-------------------------------------------------------------------------------------------------------------------|
|       | กระสราชวิ  | Ru -  | ลาชา | 0121237918 |          |           |                                                                                                                   |
|       |            |       |      |            |          |           | alance - Balance Amor - Description -                                                                             |
|       | 16-09-19   | 0:45  |      |            | NA NA    | 57,024.77 | 33,775,383,555 (DCP 0883000035-07-Hu), PuBLIC COMPANY U<br>33,785,885,87 (DCP 4014077608 COV/Res, PRECIDENT MATES |
|       | 16-09-19   |       |      | TELL       | 1138395  | 703.46    | 22.788.572.22.979*0885g/cg/mov/frager/v                                                                           |
|       | 16.09-19   | 9.04  |      | TELL       | 67598    | 1.078.28  | statuto e gile                                                                                                    |
|       | 16-09-19   | 9.28  | QP.  | TELL       | 10105608 | 6,921.72  | 11,797,972 13 George-BacHultunie seases                                                                           |
|       | 16-09-19   | 9:41  | QP   | TELL       | 639083   | 7,191.15  | Institute liquits and a second                                                                                    |
| 1307  | 10-09-19   | 9:50  | QP   | TELL       | 10072821 | 2,535.94  | an and an an inclusion pressage                                                                                   |
| /3807 | 16-09-19   | 10.03 | 0P   | TELL       | 1353590  | 1,481.69  | 21.000741 m duello vezeraci                                                                                       |
| 03807 | 16-09-19   | 10.21 | QP.  | TELL       | 10137535 | 1,810.84  | 21.0 0,00 00 flow                                                                                                 |
| 13807 | 16-09-19   | 10:32 | QP   | TELL       | 4235026  | 2,167.16  | and the figure of the second                                                                                      |
|       |            |       |      |            |          |           |                                                                                                                   |
|       |            |       |      |            |          |           |                                                                                                                   |

The amount that does not correspond to the Payment Statement is forwarded to the debt collection department to follow up on receivables.

Important Issues: •

- There might be an error job.
- It takes a long time to operate this.