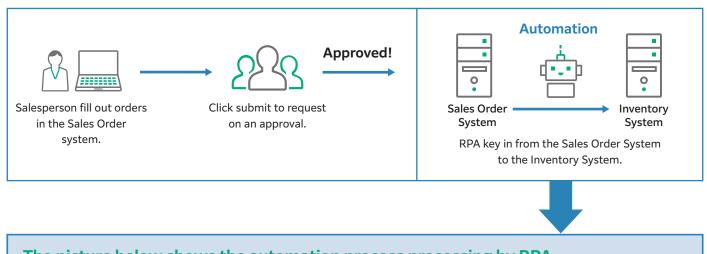

#### The new work process when using RPA technology.

**Step 1 :** RPA will log in to the sales order system and go to the Dashboard to see the work to be continued.

**Step 2 :** RPA will copy the data from the Sales Order System into the Inventory System and create the report when finish.