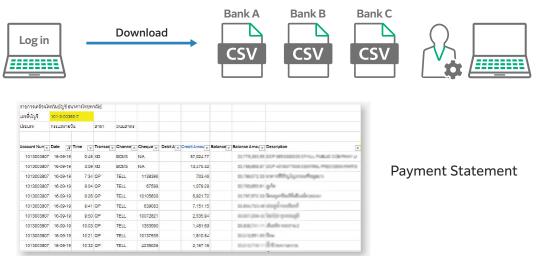

#### Sample RPA use case 2 : AR matching

Example of reconciling bank transfers to eliminate receivables in the ERP system.

The accounting staff will visit each bank's website and download the payment statement in CSV format.

Step 2

The accounting staff will match the information from the Payment Statement with the customer database files prepared one by one to specify the name of the customer who made the payment.

|                |          | D         | ow         | nloa            | ded Pa                | ayment                                                       |       | Master for 4 Banks (SCB-MHCB-SN<br>No T KeyCode   | Citi-KBANK |      | 01 - | ID ALL   | - AR_CUST - | AR_CUST_NAME                              |
|----------------|----------|-----------|------------|-----------------|-----------------------|--------------------------------------------------------------|-------|---------------------------------------------------|------------|------|------|----------|-------------|-------------------------------------------|
|                |          | _         |            |                 |                       |                                                              |       | 1 DCP 05030803045 TECHNO WE'RLD (THRUS            | SCB        | BCMS |      | TH080025 | TH080025    | centra alemba (alescentres) durba         |
| w Keylen beite | (possile | matik     |            |                 |                       |                                                              |       | 2 DOP-05/10004717 LANCTUCK SCHOOLSEN              | SCB        | BCMS |      | TH091036 | TH091036    | dedays screeneds feasily used out- 4-A    |
|                | 0300 7   |           |            |                 |                       |                                                              |       | 3 per escontres has seen advant of ,              | SCB        | BCMS |      | TH060302 | TH060302    | Ten/adi lound                             |
| 1940           | 1974     | 8191      | -          |                 |                       |                                                              |       | 4 800 0000 00000                                  | SCB        | BCMS |      | TH065017 | TH065017    | Soful anone(deconflore)                   |
|                |          |           |            |                 |                       |                                                              | Match | 5 per employees with sente heruman                | SCB        | BCMS |      | TH065017 | TH065017    | Safal aroma(almonthma)                    |
| lun _ Oote     | y Tire   | . Transac | . Charre . | Cheeve . Debt.4 | Credt Arrey - Balance | Belance Amoura Description                                   |       | 6 bot second at strengt and town                  | SCB        | BCMS |      | TH099474 | TH099474    | adversed after several unamed total       |
| 16-01          | -19 0    | -5 740    |            | NA              | 57,824.77             | 31.775,361.55 DCP 085300028 CP Hus PuBLIC COMPHINI U         |       | 7 per escontre envents but environ                | SCB        | BCMS |      | TH096287 | TH096287    | adversed forta under total                |
| 03807 16-0     |          | CK 90     |            | NA              | 13.475.32             | 21.786,865.87 DCP 4016077608 CENTRIS, PRECISION PARTS        |       | 8 per encoderate strends an excitation            | SCB        | BCMS |      | TH078957 | TH078957    | adapted dataset forballed to be           |
| 13807 16-0     |          | 14 DP     | TELL       | 1138396         | 1078.28               | as reacts as a weathing by most topic to                     |       | 9 but setting and a setting to an interest of the | SCB        | BCMS |      | TH082515 | TH082515    | defer sussessie duffe                     |
| 03807 16-0     |          | 10 00     | TELL       | 10105600        | 6.92172               | 20,750,850.41 gda<br>20,797,972.33 Geografia/Ballialianessos |       | 10                                                | SCB        | BCMS |      | TH085209 | TH085209    | wild established to the                   |
| 03807 16.0     |          | 1 02      | TELL       | 639003          | 7,153.15              | 21.424,722.48 simple-sufficient                              |       | 11                                                | SCB        | BCMS |      | TH081859 | TH081859    | Scattle (adhe datte                       |
| 1807 16-0      | 10 0     | IO OP     | TELL       | 10072821        | 2,525.94              | man part of factor exempt                                    |       | 12                                                | SCB        | BCMS |      | TH029589 | TH029589    | administra                                |
| 3007 16-0      | 10 10    | 10 00     | TCLL       | 1053590         | 1,401.60              | \$1.000, for the duals second                                |       | 13 607 100 100 100 100 100 100 100 100            | SCB        | BCMS |      | TH044179 | TH044179    | School: Suffees arread patronerflows; 4-4 |
| 10-01          | 19 10    | ti GP     | TELL       | 10137535        | 1,810.84              | 212-147-10 fee                                               |       | 14 5 5 5 5 5 5 5 5 5 5 5 5 5 5 5 5 5 5 5          | SCB        | BCMS |      | TH044179 | TH044179    |                                           |
| 18-01          | -19 10   | 12 GP     | TELL       | 4235020         | 2,167.16              | anara-dilawara                                               |       | 15 1 2 2 2 2 2 2 2 2 2 2 2 2 2 2 2 2 2 2          | SCB        | BCMS |      | TH072365 | TH044179    |                                           |